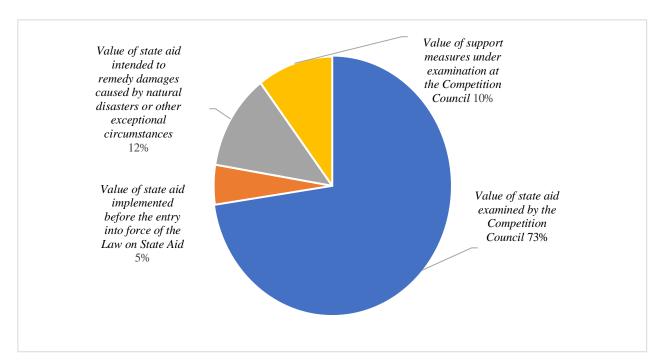

- LLC, "Regia Transport Electric" M.E, "Parcul Urban de Autobuze" M.E, "Asociatia de gospodarire a spatiilor verzi" M.E, and "Termoelectrica" JSC.
- 2.6. In 2023, approximately 10% of the total volume of state aid reported by grantors consisted of support measures under examination at the Competition Council (Figure 1). Of the total value of support measures under examination, about 80% were granted for the provision of SGEIs.

Fig. 1. Structure of support measures reported for the year 2023

- 2.7. From the total amount of state aid reported for 2023 (4 067 983 thousand MDL), the *value of state aid authorized* under the Law on State Aid amounted to 3445652 thousand MDL (or approximately 85% of the reported state aid). This also includes state aid granted to compensate the damages caused by natural disasters or other exceptional occurrences, which, according to the legislation, are exempt from the obligation to notify the Competition Council. Thus, from the total value, 489 911 thousand MDL (approximately 12%) were allocated to state aid granted to compensate the damages caused by natural disasters or other exceptional occurrences.
- 2.8. In accordance with the Methodology and the presentation of the EU annual analysis on state aid, support measures under examination are excluded. At the same time, state aid granted under the general framework is analysed separately from support measures granted in the context of exceptional occurrences, for SGEIs and de minimis aid.