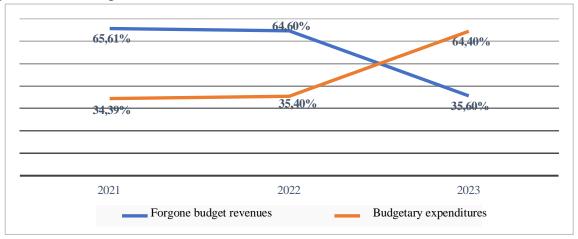

**Table 4**. Value and structure of reported state aid, from the perspective of registered budgetary expenditures/foregone budget revenues during the 2021-2023 period

| Nr.  | Category                  | 2021            | 2021  |                 | 2022  |                 | 2023  |  |
|------|---------------------------|-----------------|-------|-----------------|-------|-----------------|-------|--|
| III. |                           | thousand<br>MDL | %     | thousand<br>MDL | %     | thousand<br>MDL | %     |  |
| 1.   | Forgone budget revenues   | 676 699         | 65.61 | 710 569         | 64.60 | 756 750         | 35.60 |  |
| 2.   | Budgetary<br>expenditures | 354 689         | 34.39 | 389 375         | 35.40 | 1 368 715       | 64.40 |  |
|      | TOTAL                     | 1 031 388       | 100   | 1 099 945       | 100   | 2 125 465       | 100   |  |

2.34. The structure and dynamics of the reported state aid, in terms of budgetary

expenditures/forgone budget revenues during the 2021-2023 period, are presented in Figure 3.

**Figure 3**. Structure and dynamics of reported state aid (excluding, aid for SGEI, aid intended to remedy damages caused by natural disasters or other exceptional circumstances and support measures under examination at the Competition Council) in terms of budgetary expenditure/forgone budget revenues for the period 2021-2023