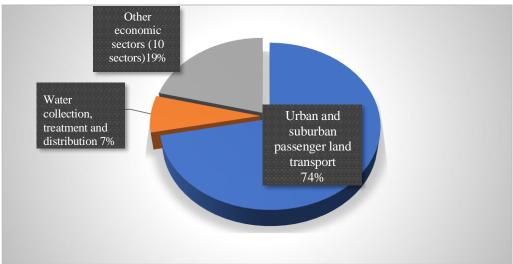

#### Sectoral Objectives

- 2.74 In 2023, the value of sectoral state aid was 359 316 thousand MDL, representing approximately 17% of the total reported state aid value.
- 2.75 The sectoral state aids were directed towards specific sectors, as illustrated in (Figure 4).

**Figure 4**. Structure of sectoral state aid

2.76 In Figure 4, a significant share of state aid was directed toward the promotion of culture and the preservation of cultural heritage, representing approximately

- 79% of the total value. Nearly 87% of the support measures granted for the promotion of culture and cultural heritage preservation were implemented by the Ministry of Culture under the state aid scheme "Subsidies to Theatre and Concert Institutions" (authorized by <u>Decision of the Plenum of the Competition Council No. ASS-100 as of 19.12.2019</u>).
- 2.77 During the reporting period, a state aid scheme for granting subsidies to public theatre and concert institutions in Chisinau Municipality was implemented by the Chisinau Municipal Council (authorized by <u>Decision of the Plenum of the Competition Council No. ASER-15 as of 21.06.2024</u>).
- 2.78 In 2023, state aid was granted to the State Enterprise Periodical Publication newspaper "Вести Гагаузии" by the General Directorate of Finance of ATU Gagauzia of the Executive Committee of Gagauzia and by the City Hall of Comrat Municipality. The aid aimed to ensure the publication of the official bulletin "Ekspres-Kanon" (authorized by the Decision of the Plenum of the Competition Council No. ASO-05 as of 22.03.2024).
- 2.79 Regarding the support measures for the pharmaceutical sector, these represent existing state aid programs that require alignment with the commitments assumed under the Association Agreement.
- 2.80 Approximately 20% of undertakings benefited from about 99% of the sectoral state aid value. The most notable beneficiaries were: "Teatrul National Opera si Balet Maria Biesu" PI, State Enterprise Concert and Impresario Organization ''Moldova-Concert'', "Filarmonica Nationala Serghei Lunchevici" PI and "Teatrul National Mihai Eminescu".