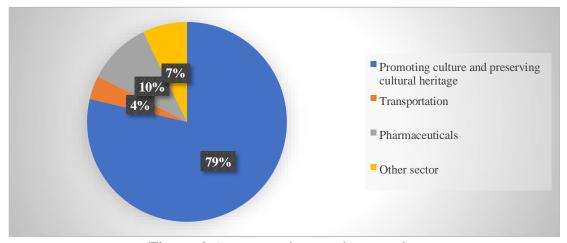

#### Sectoral Objectives

- 2.74 In 2023, the value of sectoral state aid was 359 316 thousand MDL, representing approximately 17% of the total reported state aid value.
- 2.75 The sectoral state aids were directed towards specific sectors, as illustrated in (Figure 4).

**Figure 4**. Structure of sectoral state aid

2.76 In Figure 4, a significant share of state aid was directed toward the promotion of culture and the preservation of cultural heritage, representing approximately

- 79% of the total value. Nearly 87% of the support measures granted for the promotion of culture and cultural heritage preservation were implemented by the Ministry of Culture under the state aid scheme "Subsidies to Theatre and Concert Institutions" (authorized by <u>Decision of the Plenum of the Competition Council No. ASS-100 as of 19.12.2019</u>).
- 2.77 During the reporting period, a state aid scheme for granting subsidies to public theatre and concert institutions in Chisinau Municipality was implemented by the Chisinau Municipal Council (authorized by <u>Decision of the Plenum of the Competition Council No. ASER-15 as of 21.06.2024</u>).
- 2.78 In 2023, state aid was granted to the State Enterprise Periodical Publication newspaper "Вести Гагаузии" by the General Directorate of Finance of ATU Gagauzia of the Executive Committee of Gagauzia and by the City Hall of Comrat Municipality. The aid aimed to ensure the publication of the official bulletin "Ekspres-Kanon" (authorized by the Decision of the Plenum of the Competition Council No. ASO-05 as of 22.03.2024).
- 2.79 Regarding the support measures for the pharmaceutical sector, these represent existing state aid programs that require alignment with the commitments assumed under the Association Agreement.
- 2.80 Approximately 20% of undertakings benefited from about 99% of the sectoral state aid value. The most notable beneficiaries were: "Teatrul National Opera si Balet Maria Biesu" PI, State Enterprise Concert and Impresario Organization ''Moldova-Concert'', "Filarmonica Nationala Serghei Lunchevici" PI and "Teatrul National Mihai Eminescu".