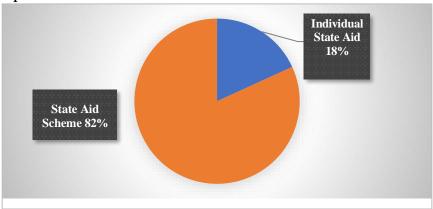

- project, may be granted to one or more beneficiaries for an indefinite period of time and/or in an undetermined amount.
- 2.20. *Individual aid* is state aid that is not granted based on a state aid scheme or is granted based on a scheme that must be individually notified.
- 2.21. For the year 2023, the state aid grantors reported *33 support measures*, excluding aid for SGEIs, aid intended to remedy damages caused by natural disasters or other exceptional circumstances, as well as support measures currently under examination at the Competition Council.
- 2.22. According to Figure 2, which presents the structure of the measures administered by grantors in 2023, in relation to the *methods of granting state aid*, it is observed that grantors continued to primarily choose the implementation of state aid schemes, which accounted for approximately 82% of the total number of measures reported.

**Figure 2**. State aid structure reported for 2023, as individual aid or State aid schemes

- 2.23. Considering the Methodology and presentation of annual EU state aid analysis, a detailed analysis of state aid granted according to the methods of granting will be presented, excluding support measures for grating SGEIs, aid intended to remedy damages caused by natural disasters or other exceptional circumstances, and support measures under examination at the Competition Council.
- 2.24. From a value-based perspective (excluding aid for SGEIs, aid intended to remedy damages caused by natural disasters or other exceptional circumstances, and support measures under examination at the Competition Council), the state aid was predominantly implemented through state aid schemes. A comparative situation of these methods of granting, taking into account the amount of state aid reported, is presented in Table 3.