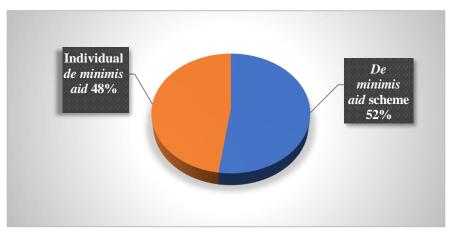

-

<sup>&</sup>lt;sup>9</sup> Notion in force in 2023

- 3.5. *The value of de minimis aid* (excluding aid for SGEIs) increased by approximately 20.62% in 2023 compared to 2022. This growth was largely driven by the implementation of the de minimis aid scheme for reimbursing expenses incurred by patent holders, managed by the OSMESD.
- 3.6. In 2023, the value of de minimis aid *expressed in Euros* rose by approximately 22% compared to 2022. This increase was influenced by both the reported value of de minimis aid and exchange rate fluctuations.
- 3.7. During the reporting period, around *6 007 individuals and legal entities* engaged in economic activities benefited from *de minimis aid* (excluding aid for SGEIs).
- 3.8. In 2023, approximately 13.27% of the total de minimis aid value was financed from *external funds*. Compared to the previous year, the value of *de minimis aid* granted from external funds increased by approximately 1.28 times. This growth was influenced by the increased value of the de minimis aid scheme "Youth Credit Facility: Component III of the 'Start for Youth' Program," managed by the External Assistance Programs Management Office. Additionally, positive developments stemmed from support measures implemented under schemes such as the "PARE 1+2 Economic Remittances Attraction Program," the "SMEs Digital Transformation Program," and the "'START for YOUTH: a sustainable business at home' Program," all managed by OSMESD.
- 3.9. In 2023, the most notable externally funded de minimis aid schemes were the "PARE 1+2 Economic Remittances Attraction Program," implemented by OSMESD, and the "Preferential Interest Rates under the Youth Credit Facility," managed by the External Assistance Programs Management Office.
- 3.10. In 2023, grantors reported *66 de minimis aid measures*, excluding aid granted for SGEIs. Of these, the majority (approximately 71.21%) were reported by LPAs and business incubators, while the remainder were reported by the CPAs. Of the total value of de minimis aid reported for 2023, approximately 94% was granted by CPAs.
- 3.11. In 2023, grantors continued to grant de minimis aid primarily through de minimis aid schemes, accounting for 52% of the total aid. This share remained constant compared to the previous year.

**Figure 5.** Structure of de minimis aid (excluding aid for SGEIs), reported for the year 2023 as individual de minimis aid/de minimis aid schemes

3.12. The comparative analysis of de minimis aid (excluding aid for SGEIs), reported for the period 2021 - 2023, according to the *granting method* is presented in the table below. Information on aid for SGEIs will be analysed in Section 3.2 of this chapter.